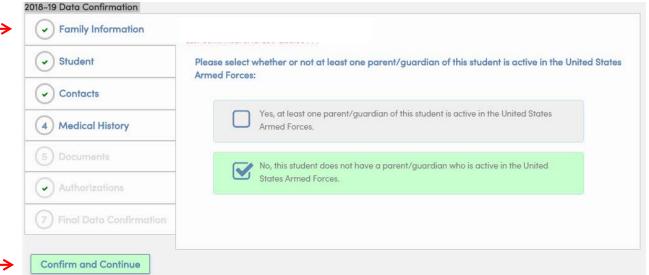

1- "<u>FAMILY INFORMATION</u>" Tab: Please select whether or not at least one of the student's parent/guradian is active in the United States Armed Forces. Click on Confirm and Continue to proceed to the "Student" information tab.